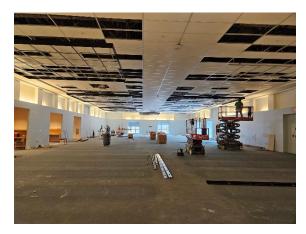

Hartman shared that the west wing is all empty now. The shelving from that area is currently in the New and Novel area being held temporarily.

Hartman announced that as of Tuesday, library management will be fully staffed. Facilities Manager Joe Hobbs starts December 26, 2023. Public Services Supervisor Autumn Friedli will be the new Program Coordinator and the library will be filling that vacancy. Collections Director Paul Brennan will be retiring on January 8, 2024. Brennan has been with the library for 31 years and has been involved with so much. He was a supervisor, manager, and director for the Circulation department which is where the library does a majority of hiring entry-level staff. A lot of these Circulation staff members move on to other jobs within our library or other libraries in the country. Hartman shared he is one of those individuals. Brennan will be greatly missed.