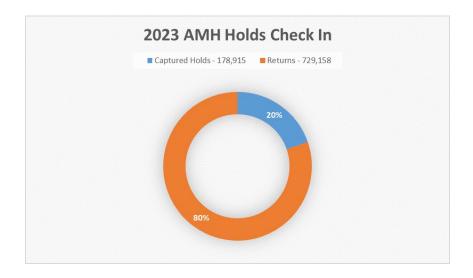

one. Cleaning up SAM duplicate accounts will be a responsibility this team will continue to work on regularly.

#### **AMH Data**

The AMH machine checked in and sorted nearly 910,000 items in 2023. That number is higher than the Polaris ILS data because that software only captures circulation status changes. However, many checked in items are also sent through the machine for sorting. Staff send misplaced items, old display titles, and more through the AMH to be sorted and shelved even though they are already checked in on Polaris.



The AMH system also sorts reserved titles to various AMH bins based on the pickup location patrons select. Sorting holds keeps the staff holds processing procedure running efficiently. Roughly 20% of all AMH check-ins in 2023 were holds customers ordered.



As of January 10, 2024, the AMH machine has checked in over **30,269,695** library items in its lifetime.

#### **Digital Services**

#### **David King, Digital Services Director**

#### **Public Website**

The web team continued making progress on the public website and worked with Imagemakers on some last minute items. We have been updating pages and articles, and plan to launch the new website on January 29.

#### Wide Format Printer for the Level 2 Tech Center

Digital Services has been working out details in order to add a wide format printer to the Level 2 Tech Center. A wide format printer prints "wider" things, like posters and banners. We were able to get one in December. We are now working with Public Services to plan details of how best to deploy the printer. One we get those