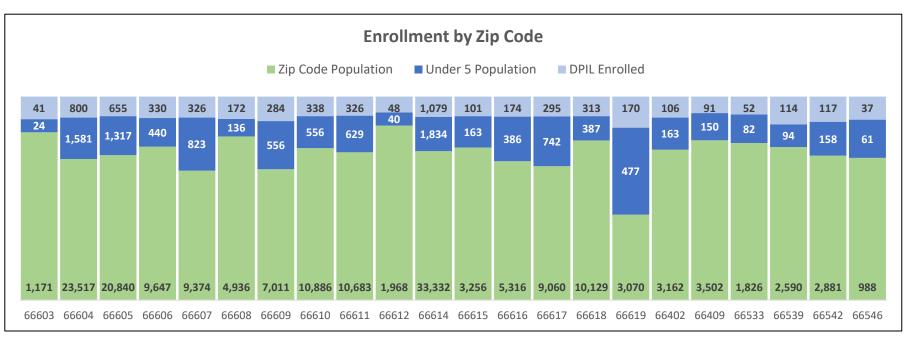

irement reception                        |
| January 4, 2024   | Attended the ribbon cutting for Topeka Collegiate's new remodel.    |
| January 4, 2024   | Attended the Rotary Club of Topeka meeting.                         |
| January 5, 2024   | Attended Paul Brennan's Retirement reception.                       |
| January 8, 2024   | Attended Trustee Executive meeting.                                 |
| January 11, 2024  | Attended the National Issues Forum Executive Committee meeting.     |
| January 12, 2024  | Attended the Topeka Collegiate meeting.                             |

Marie Pyko, Chief Executive Officer
Topeka and Shawnee County Public Library 01/12/24

### **Dolly Parton Imagination Library** December 2023

**Total Enrolled** 

5,969



**Total Graduated** 

7,927









### **Chief of Staff Report**

## Thad Hartman January 11, 2024

### Staffing

Joe Hobbs has had a busy first couple of weeks after starting work as our new Facilities Manager on December 26, 2023. He has been meeting with staff within Facilities and throughout the rest of the library. Joe has been getting quickly up to speed on Library procedures and familiarizing himself with the facility. He's also started working with contractors and attending the construction meetings related to our Facilities Master Plan. We are lucky to have him as part of our team.

December 26<sup>th</sup> was also Autumn Friedli's first day in her new role as Program Coordinator. Autumn has continued to spend some of her time helping with Public Services as we look for her replacement. However, she has alre