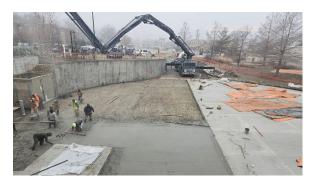

### **Chief of Staff Report**

Chief of Staff Thad Hartman shared an update on the dock project. The construction crew has started pouring concrete this week. The construction crew is hopeful they can finish up the concrete next week. They will send someone out to see when the new dock is safe to drive on.