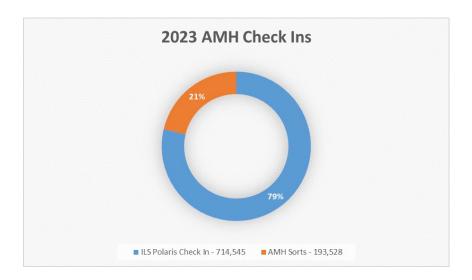

account.

This project will require some time to complete. The duplicate account report we ran a few months ago resulted in roughly 26,000 accounts. Staff have been going through the report to make sure what the system flagged as a duplicate account truly is one. Cleaning up SAM duplicate accounts will be a responsibility this team will continue to work on regularly.

#### **AMH Data**

The AMH machine checked in and sorted nearly 910,000 items in 2023. That number is higher than the Polaris ILS data because that software only captures circulation status changes. However, many checked in items are also sent through the machine for sorting. Staff send misplaced items, old display titles, and more through the AMH to be sorted and shelved even though they are already checked in on Polaris.



The AMH system also sorts reserved titles to various AMH bins based on the pickup location patrons select. Sorting holds keeps the staff holds processing procedure running efficiently. Roughly 20% of all AMH check-ins in 2023 were holds customers ordered.



As of January 10, 2024, the AMH machine has checked in over **30,269,695** library items in its lifetime.

#### **Digital Services**

#### **David King, Digital Services Director**

#### **Public Website**

The web team continued making progress on the public website and worked with Imagemakers on some last minute items. We have been updating pages and articles, and plan to launch the new website on January 29.

#### Wide Format Printer for the Level 2 Tech Center

Digital Services has been working out details in order to add a wide